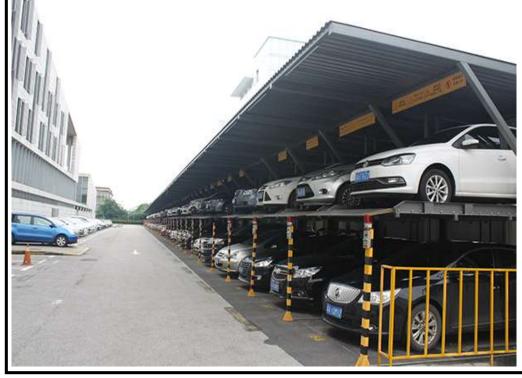

#### **Automated Car Parking System**

**SVIECS** aim to maximize your business' potential and increase the satisfaction level of customers that visit your site by enhancing the efficiency of your parking facility. We utilize our experience in traffic management and systems integration to provide professional parking management & security solutions. Since we believe that each car park is unique and require customized management systems in order to achieve optimal operation, we take a systems approach in designing entries and exits, traffic flow, guidance systems, payment systems, and access management of every parking project that we handle.

#### **Type of parking systems:**

- Plat form lift parking system
- Shuttle lift parking system
- Stacker-Cranes Parking System
- Tower Parking System
- Lifts with sliding pallets parking system
- Parking lift system