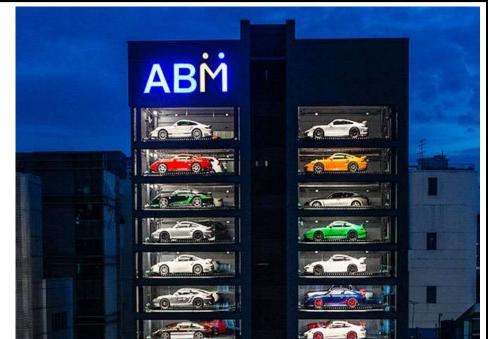

#### **Automated Car Parking System**

**SVIECS** aim to maximize your business' potential and increase the satisfaction level of customers that visit your site by enhancing the efficiency of your parking facility. We utilize our experience in traffic management and systems integration to provide professional parking management & security solutions. Since we believe that each car park is unique and require customized management systems in order to achieve optimal operation, we take a systems approach in designing entries and exits, traffic flow, guidance systems, payment systems, and access management of every parking project that we handle.

#### **Type of parking systems:**

- Plat form lift parking system
- Shuttle lift parking system
- Stacker-Cranes Parking System
- Tower Parking System
- Lifts with sliding pallets parking system
- Parking lift system