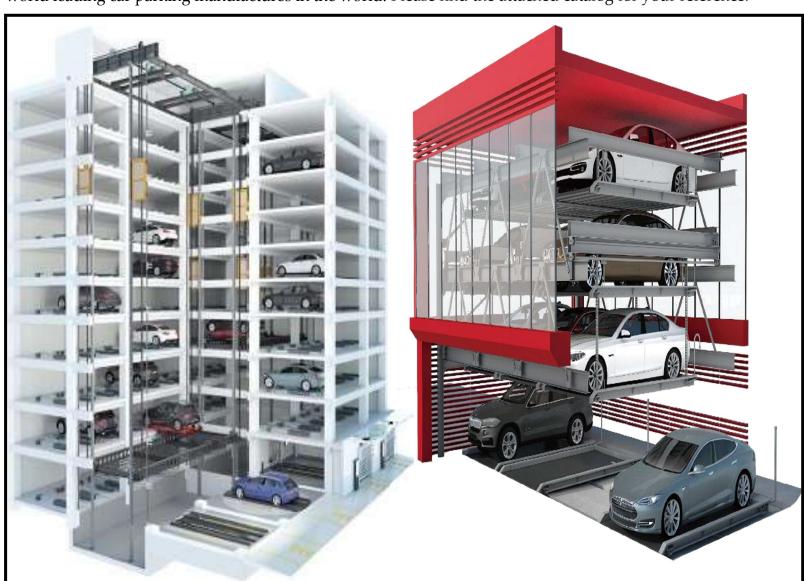

#### **Automated Car Parking System**

**SVIECS** aim to maximize your business' potential and increase the satisfaction level of customers that visit your site by enhancing the efficiency of your parking facility. We utilize our experience in traffic management and systems integration to provide professional parking management & security solutions. Since we believe that each car park is unique and require customized management systems in order to achieve optimal operation, we take a systems approach in designing entries and exits, traffic flow, guidance systems, payment systems, and access management of every parking project that we handle.

#### **Type of parking systems:**

- Plat form lift parking system
- Shuttle lift parking system
- Stacker-Cranes Parking System
- Tower Parking System
- Lifts with sliding pallets parking system
- Parking lift system

#### **Benefits of Automated Car Parking:**

- Cost Efficient.
- Increased safety.
- Less human involvement and less errors.
- Time efficiency.
- Efficient usage of space.

We have engineering and technology partnership with Yeefung Automation Technologies co Ltd one of the world leading car parking manufactures in the world. Please find the attached catalog for your reference.