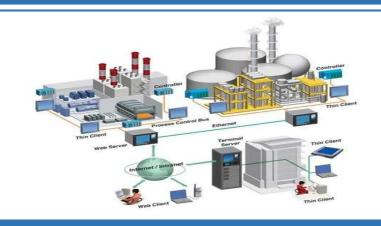

# **Networks Monitoring systems**

| SI.No | OPC Product                     | Model Number    | Make     |
|-------|---------------------------------|-----------------|----------|
| 1     | uOPC Modbus Server for Windows  | UOPC016S5M80001 | Utthunga |
|       |                                 | UOPC016S5M80002 | Utthunga |
| 2     | uOPC Modbus Server for Linux    | UOPC015M7A60001 | Utthunga |
| 3     | uOPC Tunneler                   | UOPC014V1T90001 | Utthunga |
| 4     | uOPC MTConnect Server           | UOPC016M1T70001 | Utthunga |
| 5     | uOPC Aggregation Server         | UOPC015S2T30001 | Utthunga |
|       |                                 | UOPC015S2T30002 | Utthunga |
| 6     | uOPC Client                     | UOPC02C30A10001 | Utthunga |
| 7     | uOPC HART-IP Server             | UOPC017S2H30001 | Utthunga |
| 8     | uOPC MQTT Server                | UOPC016S2M30001 | Utthunga |
| 9     | uOPC COAP Server                | UOPC016M1T50001 | Utthunga |
| 10    | uOPC Redundancy Server          | UOPC012J6M90001 | Utthunga |
| SI.No | IIoT Platform                   | Model Number    | Make     |
| 1     | IIoT Platform – Javelin         | UJAV0210        | Utthunga |
| 2     | IIoT Gateway / Node             | UCONNECTSE100   | Utthunga |
| 3     | Battery Formation: PD 100       | BFM0050         | Utthunga |
| 4     | Vessel Fuel Monitoring Solution | VFM0070         | Utthunga |

| SI.No | Industry Solution Services                       |
|-------|--------------------------------------------------|
| 1     | OPC Services                                     |
| 2     | Remote Connectivity Services                     |
| 3     | Plant Connectivity Services                      |
| 4     | OPC based customized Database Adaptors           |
| 5     | Javelin Based IIoT Application Services as below |

| Javelin Based HoT Application Services |                                    |          |  |  |
|----------------------------------------|------------------------------------|----------|--|--|
| SI.No                                  | Applications                       | Make     |  |  |
| 1                                      | Asset Health Management& Analytics | Utthunga |  |  |
| 2                                      | Drive Monitoring                   | Utthunga |  |  |
| 3                                      | Traceability Management            | Utthunga |  |  |
| 4                                      | Report Management                  | Utthunga |  |  |
| 5                                      | Battery Formation Management       | Utthunga |  |  |
| 6                                      | Digital Logbook                    | Utthunga |  |  |
| 7                                      | Energy Management Solution         | Utthunga |  |  |
| 8                                      | Solar Field Management             | Utthunga |  |  |
| 9                                      | Street Light Management            | Utthunga |  |  |
| 10                                     | Vessel Fuel Monitoring Solution    | Utthunga |  |  |
| 11                                     | Automatic Meter Reading (AMR)      | Utthunga |  |  |
| 12                                     | Welding Management Solutions       | Utthunga |  |  |