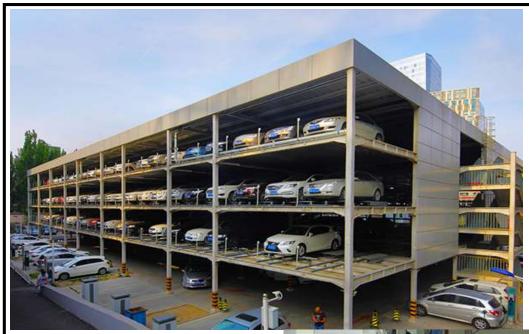

#### **Automated Car Parking System**

**SVIECS** aim to maximize your business' potential and increase the satisfaction level of customers that visit your site by enhancing the efficiency of your parking facility. We utilize our experience in traffic management and systems integration to provide professional parking management & security solutions. Since we believe that each car park is unique and require customized management systems in order to achieve optimal operation, we take a systems approach in designing entries and exits, traffic flow, guidance systems, payment systems, and access management of every parking project that we handle.

#### **Type of parking systems:**

- Plat form lift parking system
- Shuttle lift parking system
- Stacker-Cranes Parking System
- Tower Parking System
- Lifts with sliding pallets parking system
- Parking lift system

#### **Benefits of Automated Car Parking:**

- Cost Efficient.
- Increased safety.
- Less human involvement and less errors.
- Time efficiency.
- Efficient usage of space.

We have engineering and technology partnership with Yeefung Automation Technologies co Ltd one of the world leading car parking manufactures in the world. Please find the attached catalog for your reference.