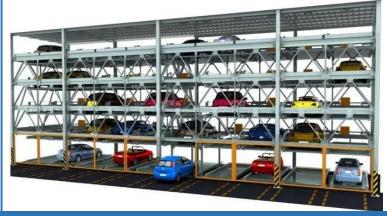

#### **Automated Car Parking System**

**SVIECS** aim to maximize your business' potential and increase the satisfaction level of customers that visit your site by enhancing the efficiency of your parking facility. We utilize our experience in traffic management and systems integration to provide professional parking management & security solutions. Since we believe that each car park is unique and require customized management systems in order to achieve optimal operation, we take a systems approach in designing entries and exits, traffic flow, guidance systems, payment systems, and access management of every parking project that we handle.

#### **Type of parking systems:**

- Plat form lift parking system
- Shuttle lift parking system
- Stacker-Cranes Parking System
- Tower Parking System
- Lifts with sliding pallets parking system
- Parking lift system

#### **Benefits of Automated Car Parking:**

- Cost Efficient.
- Increased safety.
- Less human involvement and less errors.
- Time efficiency.
- Efficient usage of space.

We have engineering and technology partnership with Yeefung Automation Technologies co Ltd one of the world leading car parking manufactures in the world. Please find the attached catalog for your reference.