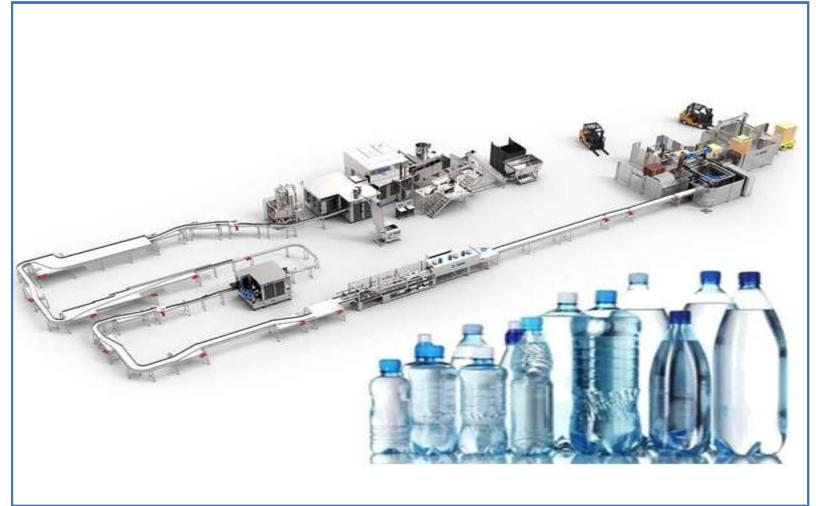

## **Water & Beverage Production Lines**

- 1) Drinking Water Production Line
- 2) Can Packaging Production Line
- 3) Beverage Packaging Production Line

**Complete Drinking Water Production Line** 

**Blow Moulding Machine** 